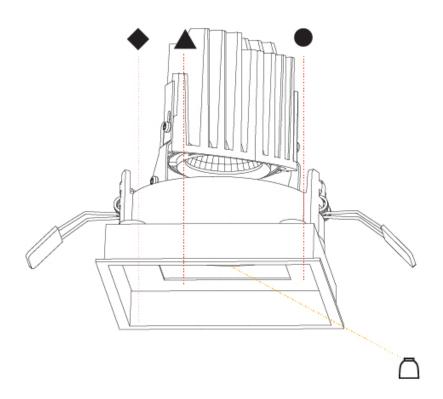

### **BIONIQ SQUARE DEEP RECESSED**

| Λ | 2 | 5 | 5 | 5 | <b>7</b> _ |  |
|---|---|---|---|---|------------|--|
| м |   | 2 | 2 | 2 | <b>z</b> - |  |

base number

(Triangle)

1.To build a product code in our configurator select the specify button on the base model # product page

### **BIONIQ SQUARE DEEP COMFORT RECESSED**

| A35553      | -                     | -                      | -                    | -         |  |
|-------------|-----------------------|------------------------|----------------------|-----------|--|
| base number | Finishes<br>(Diamond) | Finishes<br>(Triangle) | Finishes<br>(Circle) | Reflector |  |