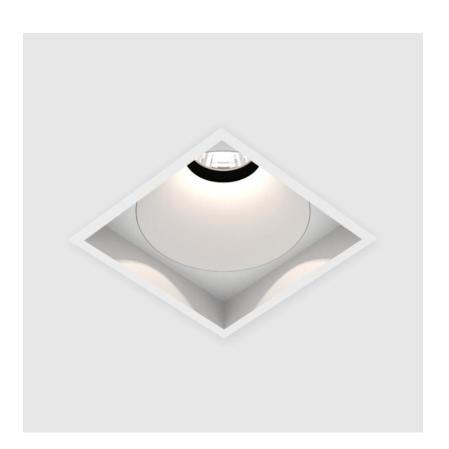

#### **GENERAL**

| Series: Bioniq                |  |
|-------------------------------|--|
| Subseries: Bioniq Square Deep |  |
| Brand: Prolicht               |  |
| Division: Architectural       |  |
| Mounting Type: Recessed       |  |
| Mounting Location: Ceiling    |  |
| Subcategory: Downlight        |  |

| Division: Architecturat                                                   |
|---------------------------------------------------------------------------|
| Mounting Type: Recessed                                                   |
| Mounting Location: Ceiling                                                |
| Subcategory: Downlight                                                    |
| PHYSICAL                                                                  |
| Shape: Square                                                             |
| Length (mm): 119                                                          |
| Length (in): 4 11/16                                                      |
| Width (mm): 119                                                           |
| Width (in): 4 11/16                                                       |
| Depth (mm): 150                                                           |
| Depth (in): $5\frac{7}{8}$                                                |
| Ceiling Thickness (mm): 10 / 12.5 / 15                                    |
| Ceiling Thickness (in): 3/8 or 1/2 or 9/16                                |
| Min. Recessing Depth (mm): 170                                            |
| Min. Recessing Depth (in): 6 11/16                                        |
| Light Distribution: Downlight                                             |
| Weight (kg): 0.592                                                        |
| Weight (lbs): 1.31                                                        |
| Fixture Finish: SSR / BKV / CWI / CRY / HAB / LAG / UFT / ITA / RUA / RUR |