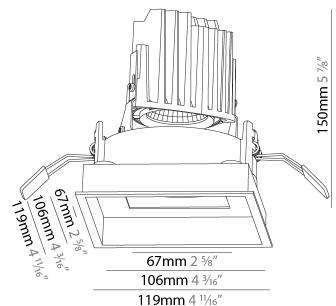

| Division: Architecturat                                                   |
|---------------------------------------------------------------------------|
| Mounting Type: Recessed                                                   |
| Mounting Location: Ceiling                                                |
| Subcategory: Downlight                                                    |
| PHYSICAL                                                                  |
| Shape: Square                                                             |
| Length (mm): 119                                                          |
| Length (in): 4 11/16                                                      |
| Width (mm): 119                                                           |
| Width (in): 4 11/16                                                       |
| Depth (mm): 150                                                           |
| Depth (in): $5\frac{7}{8}$                                                |
| Ceiling Thickness (mm): 10 / 12.5 / 15                                    |
| Ceiling Thickness (in): 3/8 or 1/2 or 9/16                                |
| Min. Recessing Depth (mm): 170                                            |
| Min. Recessing Depth (in): 6 11/16                                        |
| Light Distribution: Downlight                                             |
| Weight (kg): 0.592                                                        |
| Weight (lbs): 1.31                                                        |
| Fixture Finish: SSR / BKV / CWI / CRY / HAB / LAG / UFT / ITA / RUA / RUR |

MIC / FTG / MYG / TWT / LOD / PUS / FRO / FUP / KIA / POP / BLS / SPG / MEY / GOH / GUM / CHC / COM / ABZ / JAG / OBR / MOS / ROR

Fixture Material: Aluminum Die Cast

Cut-out Measurements: 114mm / 4 1/2" x 114mm / 4 1/2"