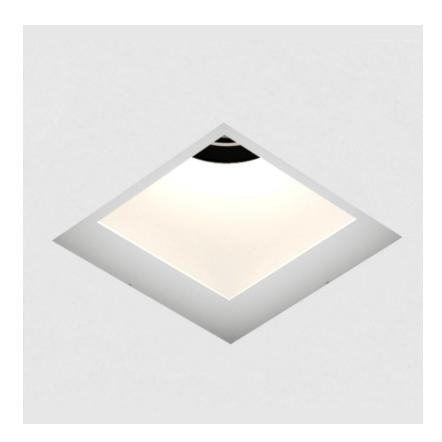

| Division: Architecturat                                                   |
|---------------------------------------------------------------------------|
| Mounting Type: Recessed                                                   |
| Mounting Location: Ceiling                                                |
| Subcategory: Downlight                                                    |
| PHYSICAL                                                                  |
| Shape: Square                                                             |
| Length (mm): 119                                                          |
| Length (in): 4 11/16                                                      |
| Width (mm): 119                                                           |
| Width (in): 4 11/16                                                       |
| Depth (mm): 150                                                           |
| Depth (in): $5\frac{7}{8}$                                                |
| Ceiling Thickness (mm): 10 / 12.5 / 15                                    |
| Ceiling Thickness (in): 3/8 or 1/2 or 9/16                                |
| Min. Recessing Depth (mm): 170                                            |
| Min. Recessing Depth (in): 6 11/16                                        |
| Light Distribution: Downlight                                             |
| Weight (kg): 0.592                                                        |
| Weight (lbs): 1.31                                                        |
| Fixture Finish: SSR / BKV / CWI / CRY / HAB / LAG / UFT / ITA / RUA / RUR |

MIC / FTG / MYG / TWT / LOD / PUS / FRO / FUP / KIA / POP / BLS / SPG / MEY / GOH / GUM / CHC / COM / ABZ / JAG / OBR / MOS / ROR

Fixture Material: Aluminum Die Cast

Cut-out Measurements: 114mm / 4 1/2" x 114mm / 4 1/2"