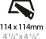

MIC / FTG / MYG / TWT / LOD / PUS / FRO / FUP / KIA / POP / BLS / SPG / MEY / GOH / GUM / CHC / COM / ABZ / JAG / OBR / MOS / ROR

Fixture Material: Aluminum Die Cast

Cut-out Measurements: 114mm / 4 1/2" x 114mm / 4 1/2"