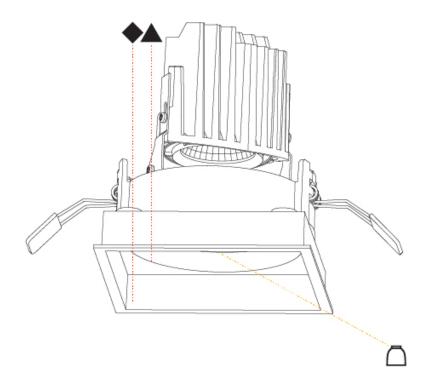

| Division: Architecturat                                                   |
|---------------------------------------------------------------------------|
| Mounting Type: Recessed                                                   |
| Mounting Location: Ceiling                                                |
| Subcategory: Downlight                                                    |
| PHYSICAL                                                                  |
| Shape: Square                                                             |
| Length (mm): 119                                                          |
| Length (in): 4 11/16                                                      |
| Width (mm): 119                                                           |
| Width (in): 4 11/16                                                       |
| Depth (mm): 150                                                           |
| Depth (in): $5\frac{7}{8}$                                                |
| Ceiling Thickness (mm): 10 / 12.5 / 15                                    |
| Ceiling Thickness (in): 3/8 or 1/2 or 9/16                                |
| Min. Recessing Depth (mm): 170                                            |
| Min. Recessing Depth (in): 6 11/16                                        |
| Light Distribution: Downlight                                             |
| Weight (kg): 0.592                                                        |
| Weight (lbs): 1.31                                                        |
| Fixture Finish: SSR / BKV / CWI / CRY / HAB / LAG / UFT / ITA / RUA / RUR |

MIC / FTG / MYG / TWT / LOD / PUS / FRO / FUP / KIA / POP / BLS / SPG / MEY / GOH / GUM / CHC / COM / ABZ / JAG / OBR / MOS / ROR

Fixture Material: Aluminum Die Cast

Cut-out Measurements: 114mm / 4 1/2" x 114mm / 4 1/2"