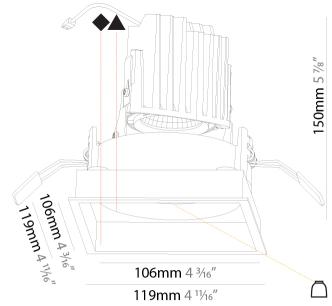

| Division: Architecturat                                                   |
|---------------------------------------------------------------------------|
| Mounting Type: Recessed                                                   |
| Mounting Location: Ceiling                                                |
| Subcategory: Downlight                                                    |
| PHYSICAL                                                                  |
| Shape: Square                                                             |
| Length (mm): 119                                                          |
| Length (in): 4 11/16                                                      |
| Width (mm): 119                                                           |
| Width (in): 4 11/16                                                       |
| Depth (mm): 150                                                           |
| Depth (in): $5\frac{7}{8}$                                                |
| Ceiling Thickness (mm): 10 / 12.5 / 15                                    |
| Ceiling Thickness (in): 3/8 or 1/2 or 9/16                                |
| Min. Recessing Depth (mm): 170                                            |
| Min. Recessing Depth (in): 6 11/16                                        |
| Light Distribution: Downlight                                             |
| Weight (kg): 0.592                                                        |
| Weight (lbs): 1.31                                                        |
| Fixture Finish: SSR / BKV / CWI / CRY / HAB / LAG / UFT / ITA / RUA / RUR |

MIC / FTG / MYG / TWT / LOD / PUS / FRO / FUP / KIA / POP / BLS / SPG / MEY / GOH / GUM / CHC / COM / ABZ / JAG / OBR / MOS / ROR

Fixture Material: Aluminum Die Cast

Cut-out Measurements: 114mm / 4 1/2" x 114mm / 4 1/2"