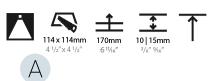

| Division: Architecturat                                                   |
|---------------------------------------------------------------------------|
| Mounting Type: Recessed                                                   |
| Mounting Location: Ceiling                                                |
| Subcategory: Downlight                                                    |
| PHYSICAL                                                                  |
| Shape: Square                                                             |
| Length (mm): 119                                                          |
| Length (in): 4 11/16                                                      |
| Width (mm): 119                                                           |
| Width (in): 4 11/16                                                       |
| Depth (mm): 150                                                           |
| Depth (in): $5\frac{7}{8}$                                                |
| Ceiling Thickness (mm): 10 / 12.5 / 15                                    |
| Ceiling Thickness (in): 3/8 or 1/2 or 9/16                                |
| Min. Recessing Depth (mm): 170                                            |
| Min. Recessing Depth (in): 6 11/16                                        |
| Light Distribution: Downlight                                             |
| Weight (kg): 0.592                                                        |
| Weight (lbs): 1.31                                                        |
| Fixture Finish: SSR / BKV / CWI / CRY / HAB / LAG / UFT / ITA / RUA / RUR |

MIC / FTG / MYG / TWT / LOD / PUS / FRO / FUP / KIA / POP / BLS / SPG / MEY / GOH / GUM / CHC / COM / ABZ / JAG / OBR / MOS / ROR

Fixture Material: Aluminum Die Cast

Cut-out Measurements: 114mm / 4 1/2" x 114mm / 4 1/2"